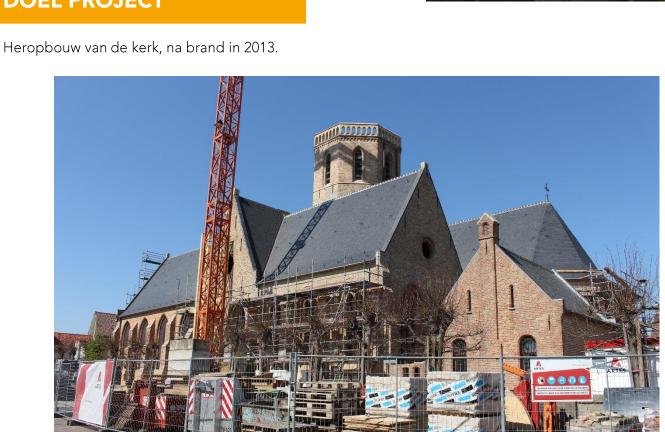

# Sint-Niklaaskerk Westkapelle

**REFERENTIE PROJECT:** 

Renovatie kerk

## **PROJECT**

LOCATIE: Westkapelle

START WERF: phase 1: juni 2019/phase september 2019

DUURTIJD WERF: 2 jaar OPPERVLAKTE: 853m<sup>2</sup>

AANTAL GEBOUWEN: 1 gebouw incl. sacraal gedeelte en

polyvalente zaal

RENOVATIE ✓ NIEUW

#### TYPE WERF

☐ Individuele woningbouw

☐ Collectieve woningbouw ☐ Winkel/verkoopruimte

□ Hotel □ Industrieel gebouw

□ Transport

☐ Schoolgebouw

☐ Publiek gebouw

✓ Andere kerk

## **DOEL PROJECT**







### **DE COMAP OPLOSSING**

- > Voorstel: Volledige levering en plaatsing van COMAP vloerverwarming, leidingen en kraanwerk
- > Concurrentievoordeel van COMAP.

COMAP als de enige fabrikant die één globaal systeem en volledige garantie kon aanbieden voor vloerverwarming en buizen. Over de hele oppervlakte van de kerk werden de COMAP buizen gebruikt. Het interne studiebureau van COMAP hielp de installateur met het berekenen en uitkiezen van de juiste materialen. Een hydraulische studie werd door COMAP uitgevoerd waardoor de volledige installatie conform was het geniet het van een volledige systeemgarantie van 10 jaar.

Het draagnetsysteem is ideaal voor situaties waarbij de verwarmingsbuizen direct geïntegreerd worden in de chape.

De BIOPEX-buizen werden op de PUR met vlechtdraden aa