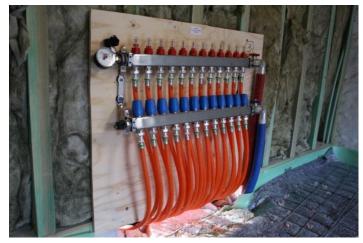

Het draagnetsysteem is ideaal voor situaties waarbij de verwarmingsbuizen direct geïntegreerd worden in de chape.

De BIOPEX-buizen werden op de PUR met vlechtdraden aan de draagnetten verbonden.

De COMAP inox verdeler wordt volledig voorgemonteerd geleverd waardoor deze eenvoudig te installeren was.